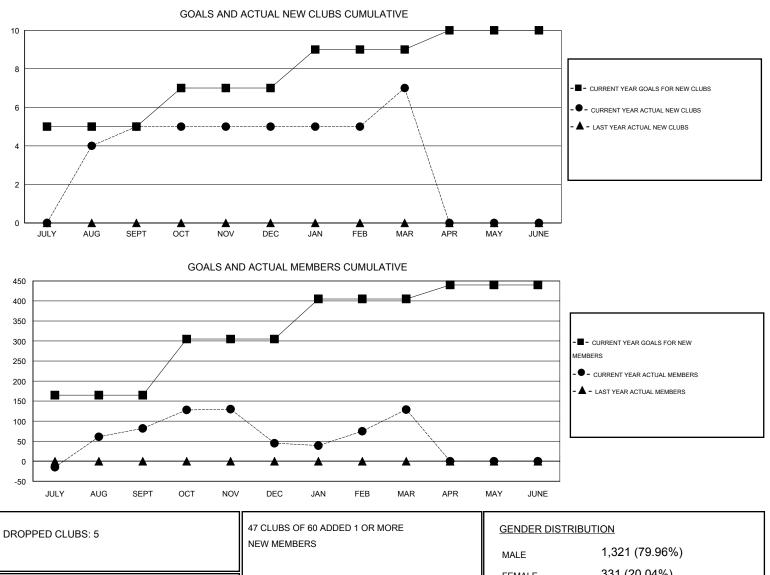

## MONTHLY MEMBERSHIP PROGRESS REPORT

District 317 F

Results as of: 3/31/2014

| GMT: Mahesh Pasqual                        |                  |                     | LOCATION INDIA             |                             |                                            |                    |                                  |                              | GMT CA 6                    |  |
|--------------------------------------------|------------------|---------------------|----------------------------|-----------------------------|--------------------------------------------|--------------------|----------------------------------|------------------------------|-----------------------------|--|
| Clubs                                      |                  |                     |                            |                             | Members                                    |                    |                                  |                              |                             |  |
|                                            | RESU             | LTS FOR 2013-2014   |                            |                             |                                            | RESL               | JLTS FOR 2013-2014               |                              |                             |  |
| QUARTER                                    | NEW CLUB<br>GOAL | ACTUAL NEW<br>CLUBS | ACTUAL<br>DROPPED<br>CLUBS | ACTUAL NET<br>GAIN/<br>LOSS | QUARTER                                    | NEW MEMBER<br>GOAL | ACTUAL TOTAL<br>MEMBERS<br>ADDED | ACTUAL<br>DROPPED<br>MEMBERS | ACTUAL NET<br>GAIN/<br>LOSS |  |
| JULY/AUG/SEPT                              | 5<br>2           | 5<br>0              | 1<br>4                     | 4<br>-4                     | JULY/AUG/SEPT                              | 165<br>140         | 170<br>70                        | 88<br>107                    | 82<br>-37                   |  |
| OCT/NOV/DEC<br>JAN/FEB/MAR<br>APR/MAY/JUNE | 2<br>2<br>1      | 2<br>0              | 0<br>0                     | -4<br>2<br>0                | OCT/NOV/DEC<br>JAN/FEB/MAR<br>APR/MAY/JUNE | 100<br>35          | 114<br>0                         | 30<br>0                      | -37<br>84<br>0              |  |